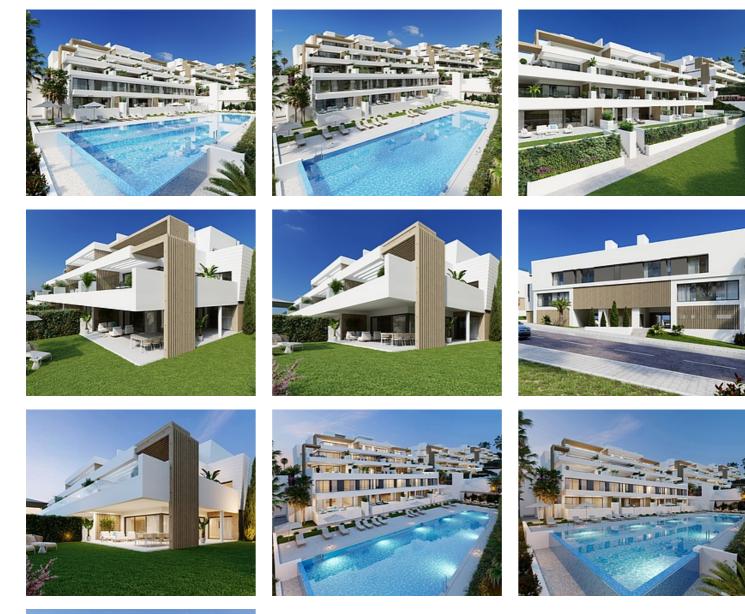

## Location: Estepona

This new development has 40 homes with 2 and 3 bedrooms with large terraces. You can find ground floors with large gardens and duplex penthouses with dream terraces where you can enjoy with yours in a unique and special way.

The common areas have swimming pools for children and adults, gym, social room with gourmet area and much more that will make your day-to-day an experience.

All homes enjoy open furnished kitchens, designer bathrooms, spacious living rooms, high quality finishes. In addition, all homes include a covered garage and storage room.