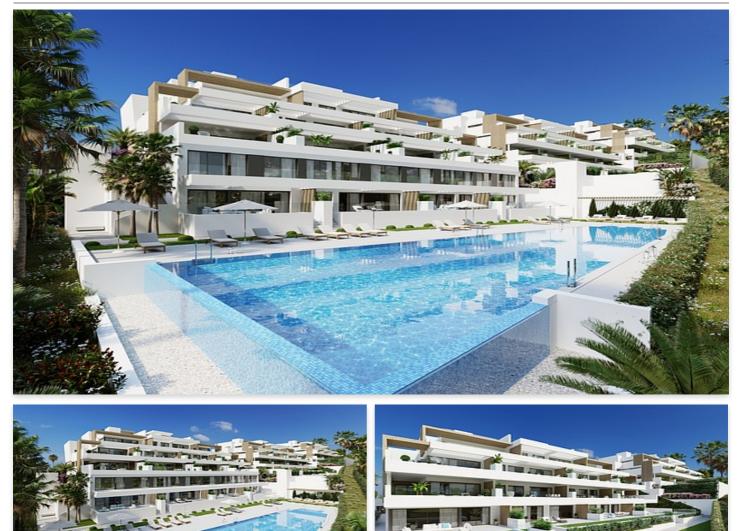

## Location: Estepona

This new development has 40 homes with 2 and 3 bedrooms with large terraces. You can find ground floors with large gardens and duplex penthouses with dream terraces where you can enjoy with yours in a unique and special way.

The common areas have swimming pools for children and adults, gym, social room with gourmet area and much more that will make your day-to-day an experience.

All homes enjoy open furnished kitchens, designer bathrooms, spacious living rooms, high quality finishes. In addition, all homes include a covered garage and storage room.